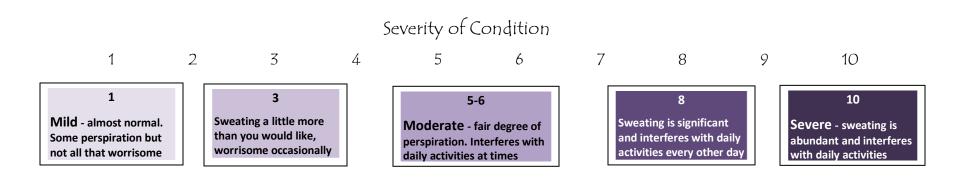

## Weekly Self-Assessment Chart

Use the following scale and fill in the table that follows with the corresponding number that best describes your condition after each week of treatment. A trend toward smaller values indicates progress with your condition. A trend with values remaining above 5 indicates that you may need a higher strength formulation.